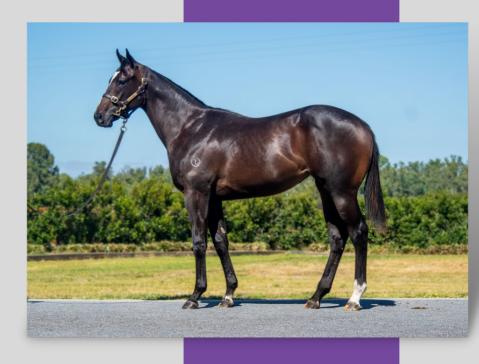

# ALABAMA EXPRESS ISLEHAM 21 F

"I was really happy to be able to secure a filly by Alabama Express who was a winner at two and a Group I winner at three.

These types of horses really suit my training techniques and I would hope that I can try and emulate the success that he had on the racetrack.

## **BROWN FILLY**

(Branded Thr sh. 77 off sh. Foaled 3rd October 2021)

|  | Sire<br><b>Alabama express</b> . | Redoute's Choice | Danehill (USA)     |                   |
|--|----------------------------------|------------------|--------------------|-------------------|
|  |                                  |                  | Shantha's Choice   |                   |
|  |                                  |                  | Encosta de Lago    | , , , ,           |
|  |                                  |                  | Kekinalea Appiause | by Royal Applause |
|  | ISLEHAM (USA)                    | Street Cry (Ire) |                    | by Mr. Prospector |
|  |                                  |                  |                    | by Troy           |
|  |                                  | Calla Lily       | Pulpit             | by A.P. Indy      |
|  |                                  |                  | Lillybuster        | by Housebuster    |